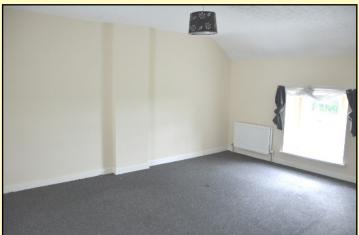

## First Floor

BEDROOM 1: 18' x 13' with 2 double radiators.

BEDROOM 2: 10'3 x 10'4 with built in robe, double radiator and access to the loft.

BEDROOM 3: 24' x 9'10 (into dressing area) with 2 double radiators.