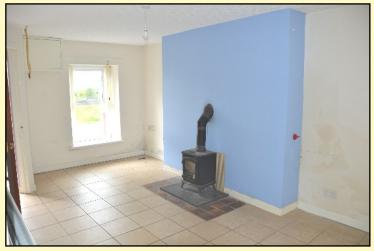

### <u>Accommodation</u>

SITTING ROOM: 9'6 x 17'7

With wood burning stove, tiled floor and double radiator.

LOUNGE: 17'5 x 12'4

Open fireplace with mahogany surround and tiled hearth, T.V. point, wall lights and double radiator.