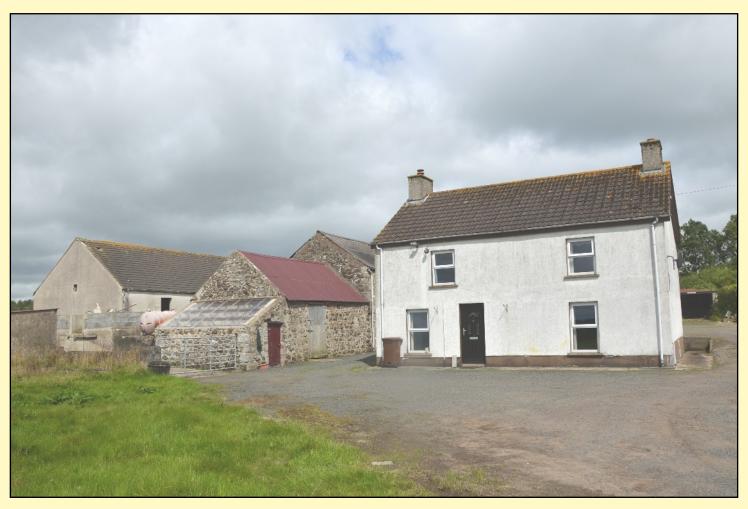

www.jamcclelland.com

A choice smallholding in an excellent location convenient to the M2 motorway, Antrim Area Hospital and Belfast International Airport. The property has 2 reception rooms, 3 bedrooms and family bathroom. Outside there are numerous outbuildings and c. 20 acres of good quality agricultural land. In addition, there is a building site with planning permission for a two storey dwelling and a detached garage. Early inspection is highly recommended.

### Outside Accommodation

Row of traditional stone built steading with loft above.

STABLE: 19'2 x 13'5 with concrete floor.

FORMER PIGGERY: 17' x 29'9 with loft above.

GENERAL PURPOSE STORE: 17'10 x 17'7 with concrete floor.

LAYING IN SHED

3 BAY ROUND ROOF HAY SHED

FORMER PIGGERY 72' x 32' with pens.

Building Site - App. No. LA/03/2016/0348/RM

Building site with planning permission for a detached two storey residence & detached garage.