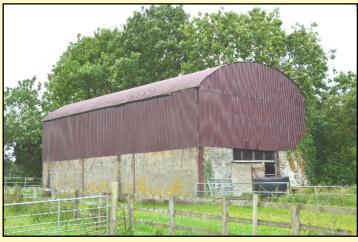

### Outside Accommodation

Row of traditional stone built steading with loft above.

STABLE: 19'2 x 13'5 with concrete floor.

FORMER PIGGERY: 17' x 29'9 with loft above.

GENERAL PURPOSE STORE: 17'10 x 17'7 with concrete floor.

LAYING IN SHED

3 BAY ROUND ROOF HAY SHED

FORMER PIGGERY 72' x 32' with pens.

Building Site - App. No. LA/03/2016/0348/RM

Building site with planning permission for a detached two storey residence & detached garage.