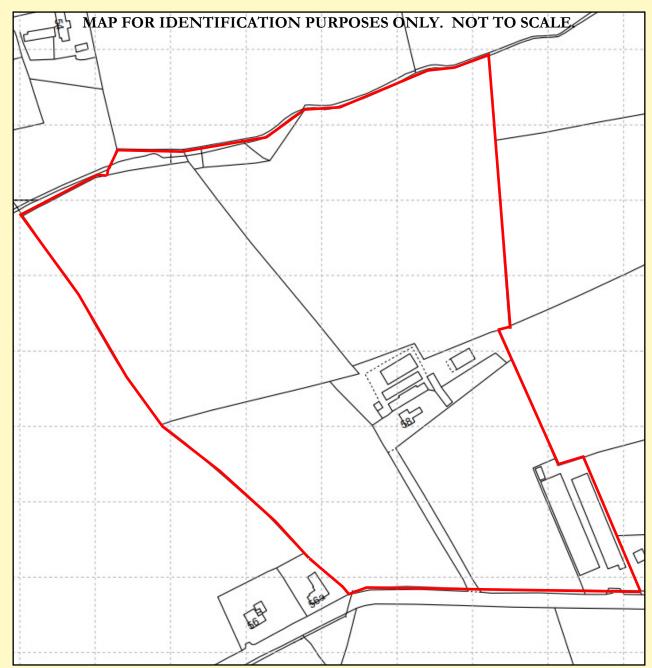

# AN ATTRACTIVE SMALLHOLDING EXTENDING TO c. 20 ACRES WITH DETACHED RESIDENCE, RANGE OF OUTBUILDINGS & BUILDING SITE IN A HIGHLY CONVENIENT LOCATION

(AVAILABLE IN ONE OR MORE LOTS)

GUIDE PRICE: £475,000 VIEWING: By appointment

www.jamcclelland.com

A choice smallholding in an excellent location convenient to the M2 motorway, Antrim Area Hospital and Belfast International Airport. The property has 2 reception rooms, 3 bedrooms and family bathroom. Outside there are numerous outbuildings and c. 20 acres of good quality agricultural land. In addition, there is a building site with planning permission for a two storey dwelling and a detached garage. Early inspection is highly recommended.