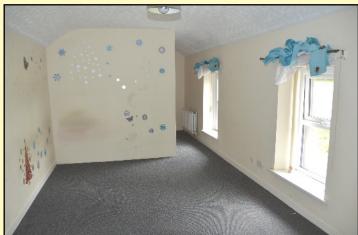

## First Floor

BEDROOM 1: 18' x 13' with 2 double radiators.

BEDROOM 2: 10'3 x 10'4 with built in robe, double radiator and access to the loft.

BEDROOM 3: 24' x 9'10 (into dressing area) with 2 double radiators.