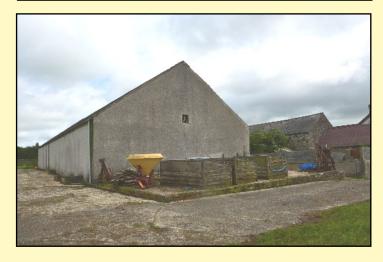

### Outside Accommodation

Row of traditional stone built steading with loft above.

STABLE: 19'2 x 13'5 with concrete floor.

FORMER PIGGERY: 17' x 29'9 with loft above.

GENERAL PURPOSE STORE: 17'10 x 17'7 with concrete floor.

LAYING IN SHED

3 BAY ROUND ROOF HAY SHED

FORMER PIGGERY 72' x 32' with pens.

Building Site - App. No. LA/03/2016/0348/RM

Building site with planning permission for a detached two storey residence & detached garage.