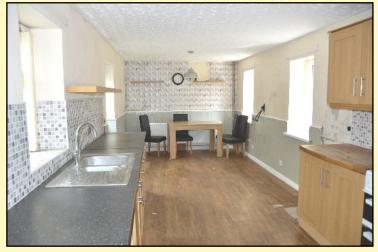

KITCHEN: 23'6 x 9'4

With range of high and low level fitted units, space for oven and fridge, 1 ½ bowl stainless steel sink unit, double radiator, area for casual dining and external door to the yard.

UNDERSTAIRS CUPBOARD