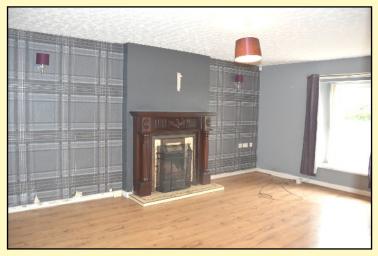

### <u>Accommodation</u>

SITTING ROOM: 9'6 x 17'7

With wood burning stove, tiled floor and double radiator.

LOUNGE: 17'5 x 12'4

Open fireplace with mahogany surround and tiled hearth, T.V. point, wall lights and double radiator.