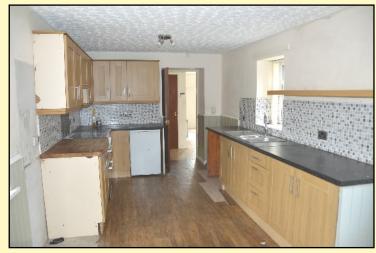

KITCHEN: 23'6 x 9'4

With range of high and low level fitted units, space for oven and fridge, 1 ½ bowl stainless steel sink unit, double radiator, area for casual dining and external door to the yard.

UNDERSTAIRS CUPBOARD