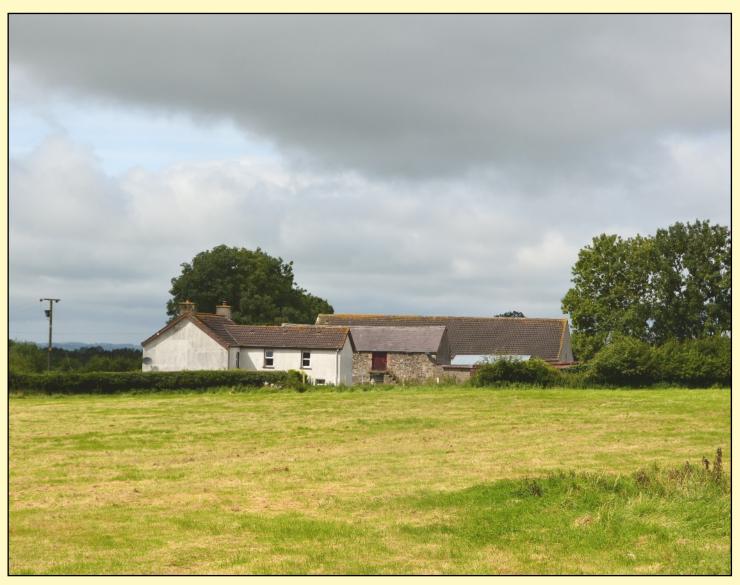

# AN ATTRACTIVE SMALLHOLDING EXTENDING TO c. 20 ACRES WITH DETACHED RESIDENCE, RANGE OF OUTBUILDINGS & BUILDING SITE IN A HIGHLY CONVENIENT LOCATION

(AVAILABLE IN ONE OR MORE LOTS)

GUIDE PRICE: £475,000 VIEWING: By appointment

www.jamcclelland.com

A choice smallholding in an excellent location convenient to the M2 motorway, Antrim Area Hospital and Belfast International Airport. The property has 2 reception rooms, 3 bedrooms and family bathroom. Outside there are numerous outbuildings and c. 20 acres of good quality agricultural land. In addition, there is a building site with planning permission for a two storey dwelling and a detached garage. Early inspection is highly recommended.