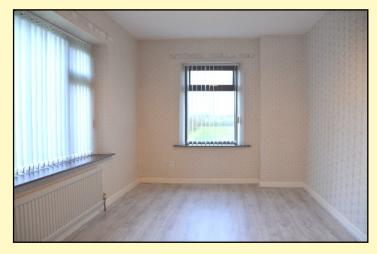

#### Accommodation

LIVING ROOM 17' x 12'7

Open fireplace with feature stone surround and tiled hearth.

#### KITCHEN 13'10 x 17'5

Modern fitted kitchen suite with range of high and low level units, Zanussi ceramic hob with extractor fan, Lamona grill/top oven, wood burning stove with back boiler, corner unit with T.V. point and double radiator.