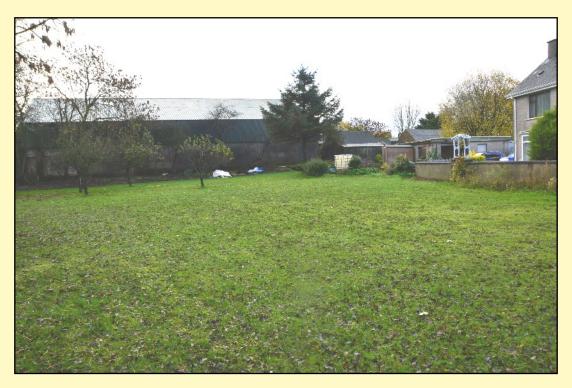

#### UTILITY ROOM 8'10 x 9'11

With sink unit and plumbed for washing machine.

STORE 7'11 x 8'10

CARPORT 25' x 8'2

Door to rear garden, tiled floor & uPVC double ENCLOSED MATURE GARDEN LAID TO LAWN