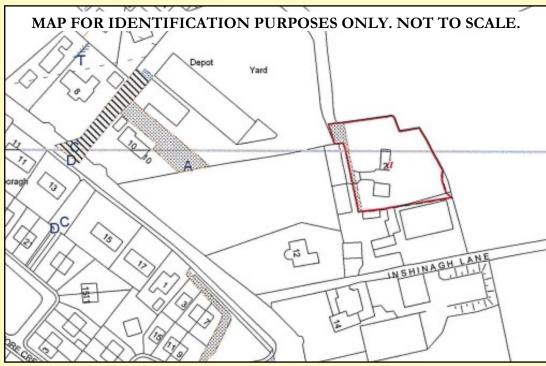

REAR PORCH leading to: -

DOWNSTAIRS WC with wc & wash hand basin.

#### CONSERVATORY 10'8 x 5'11

glazed.

First floor accommodation

BEDROOM 1 11'9 x 7'3 with radiator.

BEDROOM 2 15' x 8'7 with radiator and built-in robe partly shelved.

BEDROOM 3 12'3 x 9'4 with radiator.

BATHROOM With bath, wc, wash hand basin, shower cubicle, shaving point, double radiator and walls ½ tiled.

#### SHELVED HOTPRESS

ROOF SPACE With potential for a loft conversion, subject to the necessary planning permission and consents being obtained.

#### Outside

GARAGE 24'6 x 11'9

With roller door.

#### UTILITY ROOM 8'10 x 9'11

With sink unit and plumbed for washing machine.

STORE 7'11 x 8'10

CARPORT 25' x 8'2

Door to rear garden, tiled floor & uPVC double ENCLOSED MATURE GARDEN LAID TO LAWN















#### ENERGY PERFORMANCE CERTIFICATE



### J. A. McClelland & Sons

Incorporating J. M. Wreath & Co.

Estate Agents • Auctioneers • Valuers • Rural & Land Agents
Ballymena Livestock Market, Unit 1 Woodside Road,
Ballymena, Co. Antrim BT42 4QJ
Tel. 0282563 3470 Email: sales@jamcclelland.com

www.jamcclelland.com



#### AGENT'S NOTES

- J A McClelland & Sons Ltd and their clients give notice that:
- They have no authority to make or give any representations or warranties in relation to the property.
- These particulars have been prepared in good faith to give an overall view of the property, they do not form any part of an offer or contract, and must not be relied upon as statements of representations of fact.
- Any areas, measurements or distances are approximate. The text, photographs a