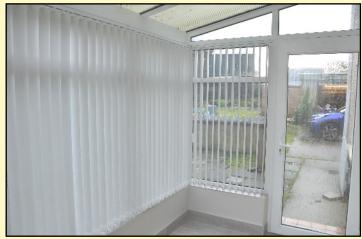

#### CONSERVATORY 10'8 x 5'11

glazed.

First floor accommodation

BEDROOM 1 11'9 x 7'3 with radiator.

BEDROOM 2 15' x 8'7 with radiator and built-in robe partly shelved.

BEDROOM 3 12'3 x 9'4 with radiator.

BATHROOM With bath, wc, wash hand basin, shower cubicle, shaving point, double radiator and walls ½ tiled.