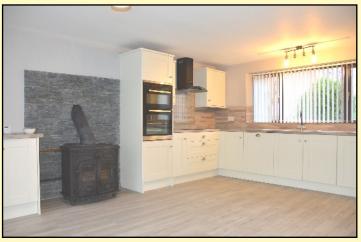

#### KITCHEN 13'10 x 17'5

Modern fitted kitchen suite with range of high and low level units, Zanussi ceramic hob with extractor fan, Lamona grill/top oven, wood burning stove with back boiler, corner unit with T.V. point and double radiator.