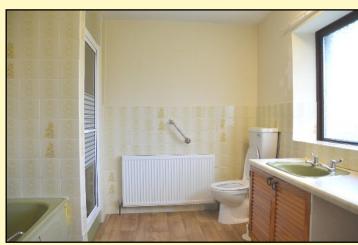

#### CONSERVATORY 10'8 x 5'11

glazed.

First floor accommodation

BEDROOM 1 11'9 x 7'3 with radiator.

BEDROOM 2 15' x 8'7 with radiator and built-in robe partly shelved.

BEDROOM 3 12'3 x 9'4 with radiator.

BATHROOM With bath, wc, wash hand basin, shower cubicle, shaving point, double radiator and walls ½ tiled.