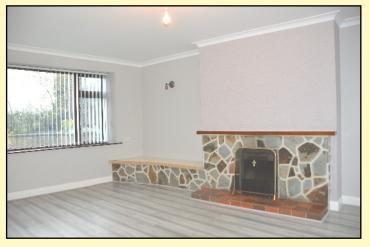

#### Accommodation

LIVING ROOM 17' x 12'7

Open fireplace with feature stone surround and tiled hearth.