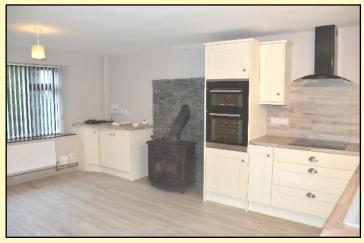

#### KITCHEN 13'10 x 17'5

Modern fitted kitchen suite with range of high and low level units, Zanussi ceramic hob with extractor fan, Lamona grill/top oven, wood burning stove with back boiler, corner unit with T.V. point and double radiator.