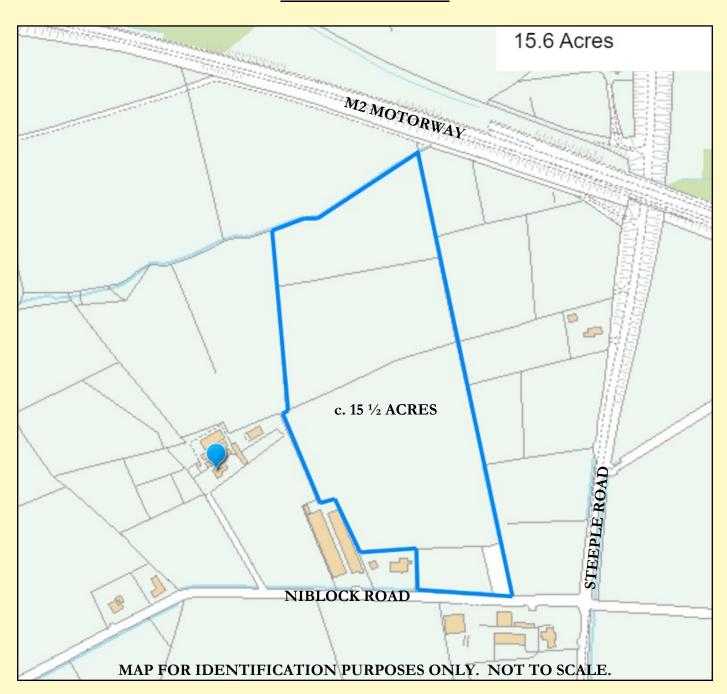

### **LOCATION MAP**

# A COMPACT BLOCK OF ARABLE LAND EXTENDING TO c. 15 ½ ACRES IN A CONVENIENT LOCATION

An attractive parcel of arable land held in three interconnecting fields with frontage to the Niblock Road. No BPS entitlements are included in the sale. Early inspection is highly recommended.