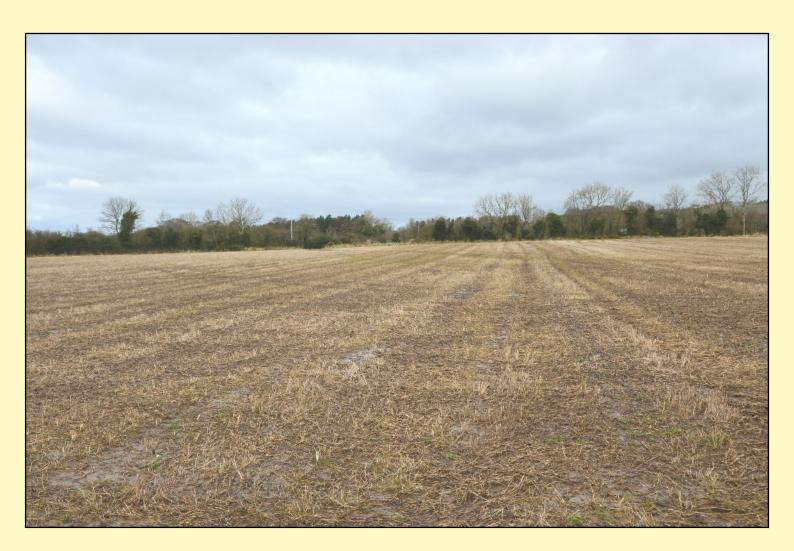

# A COMPACT BLOCK OF ARABLE LAND EXTENDING TO c. 15 ½ ACRES IN A CONVENIENT LOCATION

An attractive parcel of arable land held in three interconnecting fields with frontage to the Niblock Road. No BPS entitlements are included in the sale. Early inspection is highly recommended.